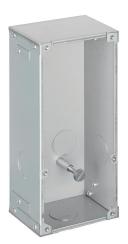

## Datasheet

IP Door Entry System Surface Mount Boxes for IP Entrance panels CAT. NO. SMBIP10, SMBIP43, SMBIP374004, SMBIP374005

SMBIP10

SMBIP374004

SMBIP374005

Cat. No. SMBIP10 SMBIP374005 SMBIP43 SMBIP374004 Description Surface mount boxes for IP Entrance panels 10" Entrance panels 4.3" Entrance panels Small EP with badge Video EP with touch Compatibility with Entrance panel 374000 and 374002 374001 and 374003 374004 display 374005 **Construction Material** Stainless Steel 316 Product Dimension (W X H X D) refer to back of page