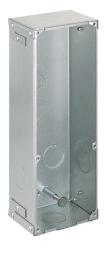

## Datasheet

IP Door Entry System Surface Mount Boxes for IP Entrance panels CAT. NO. SMBIP10, SMBIP43, SMBIP374004, SMBIP374005

SMBIP10

SMBIP374004

SMBIP374005

Cat. No. SMBIP10 SMBIP374005 SMBIP43 SMBIP374004 Description Surface mount boxes for IP Entrance panels 10" Entrance panels 4.3" Entrance panels Small EP with badge Video EP with touch Compatibility with Entrance panel 374000 and 374002 374001 and 374003 374004 display 374005 **Construction Material** Stainless Steel 316 Product Dimension (W X H X D) refer to back of page