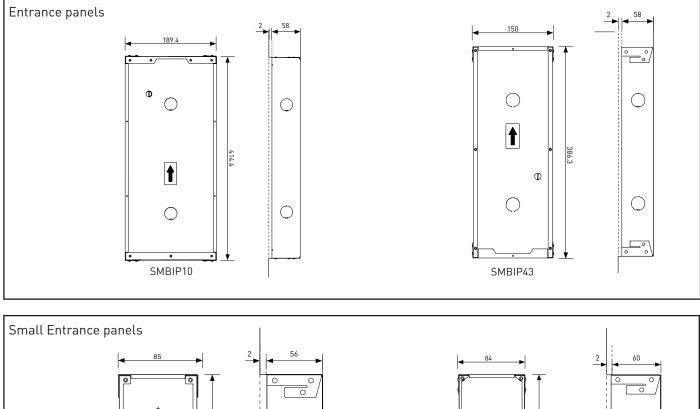

## Datasheet

IP Door Entry System Surface Mount Boxes for IP Entrance panels CAT. NO. SMBIP10, SMBIP43, SMBIP374004, SMBIP374005

SMBIP10

SMBIP374004

SMBIP374005

Cat. No. SMBIP10 SMBIP374005 SMBIP43 SMBIP374004 Description Surface mount boxes for IP Entrance panels 10" Entrance panels 4.3" Entrance panels Small EP with badge Video EP with touch Compatibility with Entrance panel 374000 and 374002 374001 and 374003 374004 display 374005 **Construction Material** Stainless Steel 316 Product Dimension (W X H X D) refer to back of page

### DIMENSIONS

Small Entrance panels

All dimensions are in mm.

Refer to your group buying office, Legrand Sales Representative or Legrand Sales Office for pricing.

1300 369 777 www.legrand.com.au ABN 31 000 102 661