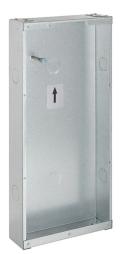

## Datasheet

IP Door Entry System Surface Mount Boxes for IP Entrance panels CAT. NO. SMBIP10, SMBIP43, SMBIP374004, SMBIP374005

SMBIP10

SMBIP374004

SMBIP374005

Cat. No. SMBIP10 SMBIP374005 SMBIP43 SMBIP374004 Description Surface mount boxes for IP Entrance panels 10" Entrance panels 4.3" Entrance panels Small EP with badge Video EP with touch Compatibility with Entrance panel 374000 and 374002 374001 and 374003 374004 display 374005 **Construction Material** Stainless Steel 316 Product Dimension (W X H X D) refer to back of page