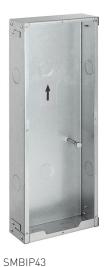

## Datasheet

IP Door Entry System Surface Mount Boxes for IP Entrance panels CAT. NO. SMBIP10, SMBIP43, SMBIP374004, SMBIP374005

SMBIP10

SMBIP374004

SMBIP374005

Cat. No. SMBIP10 SMBIP374005 SMBIP43 SMBIP374004 Description Surface mount boxes for IP Entrance panels 10" Entrance panels 4.3" Entrance panels Small EP with badge Video EP with touch Compatibility with Entrance panel 374000 and 374002 374001 and 374003 374004 display 374005 **Construction Material** Stainless Steel 316 Product Dimension (W X H X D) refer to back of page